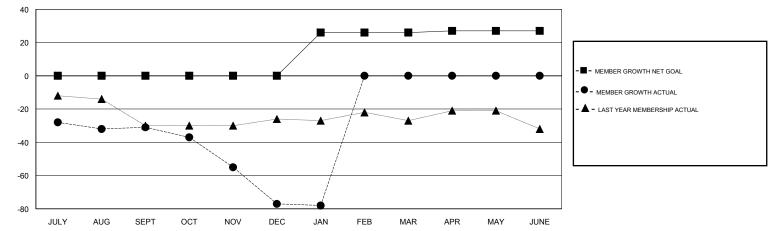

## **CINDY GREGG** LOCATION OHIO GMT CA GMT: Clubs Members RESULTS FOR 2018-2019 RESULTS FOR 2018-2019 NEW CLUB GOAL NEW CLUBS DROPPED CLUBS MEMBER GROWTH NET MEMBER GROWTH DROPPED QUARTER QUARTER GOAL ACTUAL MEMBERS ACTUAL (including transfers) 0 0 2 0 21 49 JULY/AUG/SEPT JULY/AUG/SEPT 0 0 2 0 25 71 OCT/NOV/DEC OCT/NOV/DEC 0 1 0 26 14 14 JAN/FEB/MAR JAN/FEB/MAR 0 0 0 0 0 1 APR/MAY/JUNE APR/MAY/JUNE GOALS AND ACTUAL NEW CLUBS CUMULATIVE 1 0.8 CURRENT YEAR GOALS FOR NEW CLUBS 0.6 CURRENT YEAR ACTUAL NEW CLUBS LAST YEAR ACTUAL NEW CLUBS 0.4

GOALS AND ACTUAL MEMBERS CUMULATIVE

| DROPPED CLUBS: 4 |     | 26 CLUBS OF 60 ADDED 1 OR MORE<br>NEW MEMBERS | GENDER DISTRIBUTION   MALE 1,035 (67.12%)   FEMALE 507 (32.88%) |     |
|------------------|-----|-----------------------------------------------|-----------------------------------------------------------------|-----|
| DROPPED MEMBERS  |     |                                               | Women Percentage Fiscal Year Goal: 17%                          |     |
| DECEASED         | 18  | CLICK HERE FOR CUMULATIVE<br>MEMBERSHIP DATA  | TOTAL FAMILY UNIT MEMBERS                                       | 262 |
| CLUB CANCELLED   | 0   |                                               | FAMILY MEMBERS PAYING HALF                                      | 400 |
| OTHER            | 116 |                                               |                                                                 | 133 |
| TOTAL            | 134 |                                               |                                                                 |     |